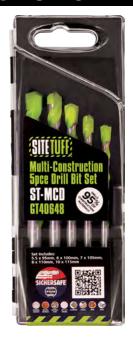

# **MULTI CONSTRUCTION DRILL BI**

**5PCE SET** 

**SPEC SHEET** 

### **FEATURES**:

- PGM Certified
- Extremely versatile
- User friendly
- Optimised to ensure easy starting
- Precise holes

| PART NO. | DIMENSIONS                                                            |
|----------|-----------------------------------------------------------------------|
| GT40648  | Set Includes: 5.5 x 95mm, 6 x 100mm, 7 x 105mm, 8 x 110mm, 10 x 115mm |