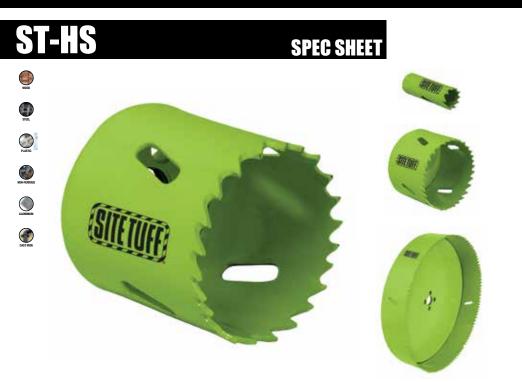

# **DESCRIPTION:**

The Site Tuff range of HSS bi-metal hole saws are suitable for cutting through metal, plastic and wood. Their high resistance to heat ensures long life, and the 4/6 TPI variable pitch teeth provides fast, reliable cutting and aids swarf removal through thin and thick gauge materials. The versatility and quality of the Site Tuff bi-metal hole saws means that they are suitable for use by all trades and industries.

# FEATURES:

- 4/6TPI Variable pitch teeth promote fast, clean penetration of the material, and aid swarf removal
- Ejections slots for aiding debris removal
- HSS M3 Bi-metal teeth, offer reliability and longer life